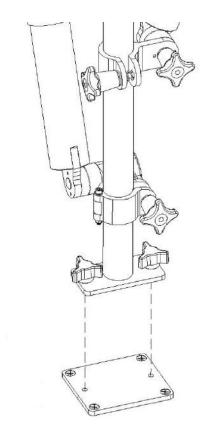

STEP 4: You can now attach the complete Rod Tree to the Deck Plate as seen in (IMAGE 4).

(Image 4)