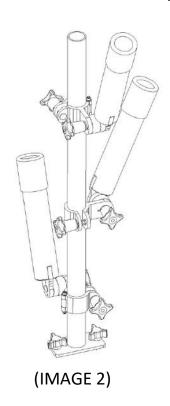

## **ASSEMBLY AND INSTALLATION**

STEP 1: Assemble the rod holder assemblies as seen in Image 1.

STEP 2: Place all three of the rod holder assemblies on the upright tube as seen in Image 2.

STEP 3: Mount the R-101 Deck Plate on the boat in your desired location with the 4 screws supplied as seen in Image 3. If you have access to the underside of the deck you are mounting the plate on you can use bolts with nuts and washers instead of the supplied deck mount screws for an even stronger installation.