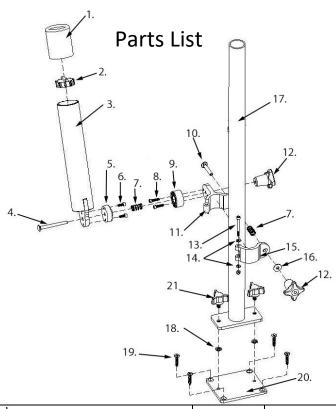

## Instructions For R-400 Rod Tree.

| #   | Description <sup>1.</sup> | Quantity | Size                     | Part #   |
|-----|---------------------------|----------|--------------------------|----------|
| 1   | Rubber Boot               | 3        |                          | Y-400-01 |
| 2.  | Plastic Tube Plug         | 3        |                          | Y-400-02 |
| 3.  | Rod Holder Tube           | 3        |                          | Y-400-03 |
| 4.  | Tube Carriage Bolt        | 3        | 1/4"-20 x 2-3/4"         | Z-123-81 |
| 5.  | Male Composite Teeth      | 3        |                          | Y-300-05 |
| 6.  | Socket Head Bolt          | 6        | 10-24 x 1" Stainless     | Z-123-69 |
| 7.  | Spring                    | 6        |                          | Y-200-06 |
| 8.  | Socket Head Bolt          | 6        | 10-24 x 1"               | Y-123-69 |
| 9.  | Female Composite Teeth    | 3        |                          | Y-300-08 |
| 10. | Carriage Bolt             | 3        | 14-20 x 1-3/4" Stainless | Z-123-76 |
| 11. | Tube Mount Male Portion   | 3        |                          | Y-400-04 |
| 12. | Knob                      | 6        | 1/4-20                   | Y-200-04 |
| 13. | Hinge Bolt                | 3        | 10/24 x 1-7/8" Stainless | Z-123-82 |
| 14. | Flat Washer               | 1        | 3/16" x 5/16" Stainless  | Z-123-83 |
| 15. | Tube Mount Female Portion | 3        |                          | Y-400-05 |
| 16. | Flat Washer               | 6        | 1/4" x 3/4" Stainless    | Z-123-68 |
| 17. | Upright Tube              | 1        |                          | Y-400-06 |
| 18. | Keeper                    | 2        | _                        | Y-200-11 |
| 19. | Deck Plate Screws         | 4        |                          | Z-123-73 |
| 20. | Deck Plate                | 1        |                          | R-101-00 |
| 21  | Mounting Knobs            | 2        |                          | Y-200-09 |

## **ASSEMBLY AND INSTALLATION**

STEP 1: Assemble the rod holder assemblies as seen in Image 1.

STEP 2: Place all three of the rod holder assemblies on the upright tube as seen in Image 2.

STEP 3: Mount the R-101 Deck Plate on the boat in your desired location with the 4 screws supplied as seen in Image 3. If you have access to the underside of the deck you are mounting the plate on you can use bolts with nuts and washers instead of the supplied deck mount screws for an even stronger installation.