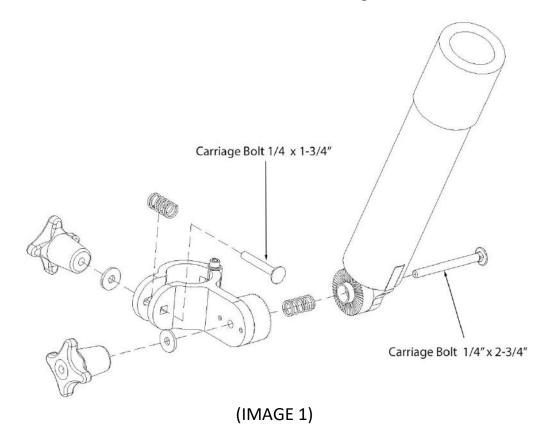

## **ASSEMBLY AND INSTALLATION**

STEP 1: Assemble the rod holder assemblies as seen in Image 1.

STEP 2: Place all three of the rod holder assemblies on the upright tube as seen in Image 2.

STEP 3: Mount the R-101 Deck Plate on the boat in your desired location with the 4 screws supplied as seen in Image 3. If you have access to the underside of the deck you are mounting the plate on you can use bolts with nuts and washers instead of the supplied deck mount screws for an even stronger installation.