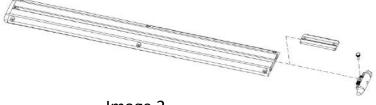

STEP 1: Install the rail to the deck or gunnel in your desired location using number 4 deck screws as seen in Image 1.

STEP 2: Remove the thumb screw and plastic end cap and insert R-110-00 slide mount into the rail as seen in Image 2. Then replace the end cap and thumb screw.

Image 2.

STEP 3: Connect the rod holder/transport rack or accessory to the slide mount with the two knobs as seen in Image 3.

Just loosen the knobs slightly to slide the rod holder/transport rack or accessory then re-tighten the knobs to secure.