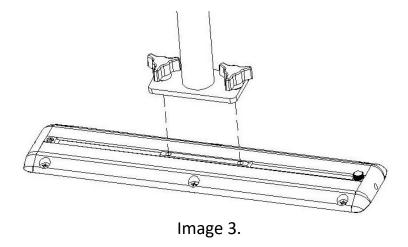

Image 2.

STEP 3: Connect the rod holder/transport rack or accessory to the slide mount with the two knobs as seen in Image 3.

Just loosen the knobs slightly to slide the rod holder/transport rack or accessory then re-tighten the knobs to secure.