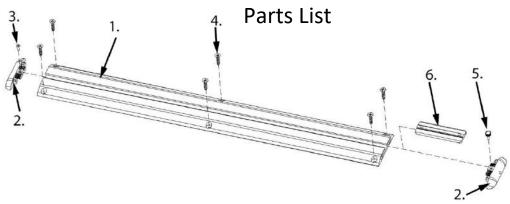

## Instructions For TS-100, TS-101 and TS-102.

| #  | Description          | Quantity | Size              | Part Number |
|----|----------------------|----------|-------------------|-------------|
| 1  | Aluminum Rail        | 1        | TS-100 32 inches  | Y-101-01    |
| 1. | Aluminum Rail        | 1        | TS-101 16 inches  | Y-101-02    |
| 1. | Aluminum Rail        | 1        | TS-102 5.5 inches | Y-101-03    |
| 2. | Rail Plastic End Cap | 2        |                   | Y-101-04    |
| 3. | Socket Head Screw    | 1        | 8-32 x ½"         | Z-123-79    |
| 4. | Deck Plate Screws    | 4 or 6   |                   | Z-123-73    |
| 5. | Thumb Screw          | 1        | 8-32 x ½"         | Z-123-80    |
| 6. | Slide Mount          | 1        |                   | R-110-00    |

STEP 1: Install the rail to the deck or gunnel in your desired location using number 4 deck screws as seen in Image 1.

STEP 2: Remove the thumb screw and plastic end cap and insert R-110-00 slide mount into the rail as seen in Image 2. Then replace the end cap and thumb screw.