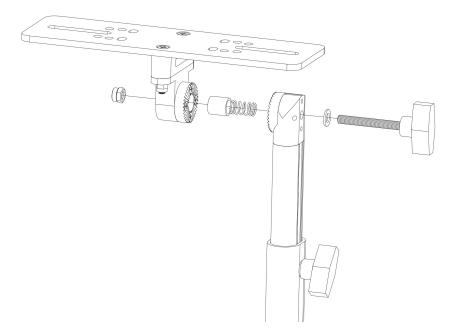

(Image 2)

STEP 3: Assemble the bottom of the upright assembly to the Rotational mount as seen in Image 3. place Nylock nut on the end of the knob as a safety, it should not be tight.

(Image 3)

Your Monitor Mount is now ready to install on the boat. Installation on the boat is the sole responsibility of the user. We suggest taking it to your local Marine Dealer for professional installation.