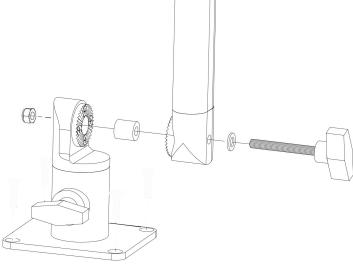

(Image 2)

STEP 3: Assemble the bottom of the upright assembly to the Rotational mount as seen in Image 3. place Nylock nut on the end of the knob as a safety, it should not be tight.

(Image 3)

Your Monitor Mount is now ready to install on the boat. Installation on the boat is the sole responsibility of the user. We suggest taking it to your local Marine Dealer for professional installation.