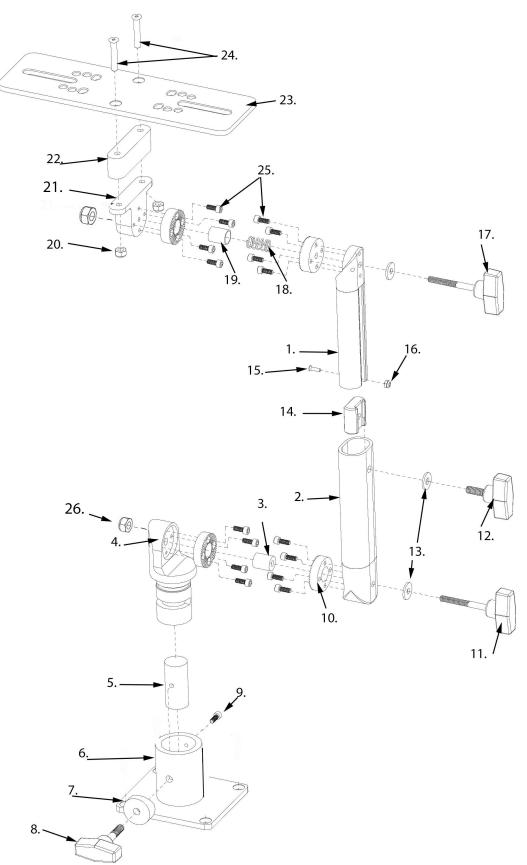

## ASSEMBLY

Step 1: Assemble the mounting plate to the pitch block using two  $\frac{1}{4}$  x 1-3/4" bolts and 2 nyloc nuts as seen in Image 1.

(Image 1)

STEP 2: Assemble the mount assembly to the top of the upright as seen in Image 2. NOTE: The lock nut should be installed on the end of the knob as a saftey to prevent it from coming lose, it should not be tight.