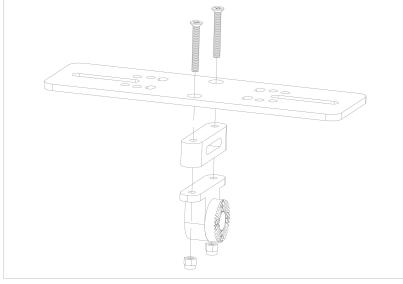

## ASSEMBLY

Step 1: Assemble the mounting plate to the pitch block using two  $\frac{1}{4}$  x 1-3/4" bolts and 2 nyloc nuts as seen in Image 1.

(Image 1)

STEP 2: Assemble the mount assembly to the top of the upright as seen in Image 2. NOTE: The lock nut should be installed on the end of the knob as a saftey to prevent it from coming lose, it should not be tight.

(Image 2)

STEP 3: Assemble the bottom of the upright assembly to the Rotational mount as seen in Image 3. place Nylock nut on the end of the knob as a safety, it should not be tight.

(Image 3)

Your Monitor Mount is now ready to install on the boat. Installation on the boat is the sole responsibility of the user. We suggest taking it to your local Marine Dealer for professional installation.