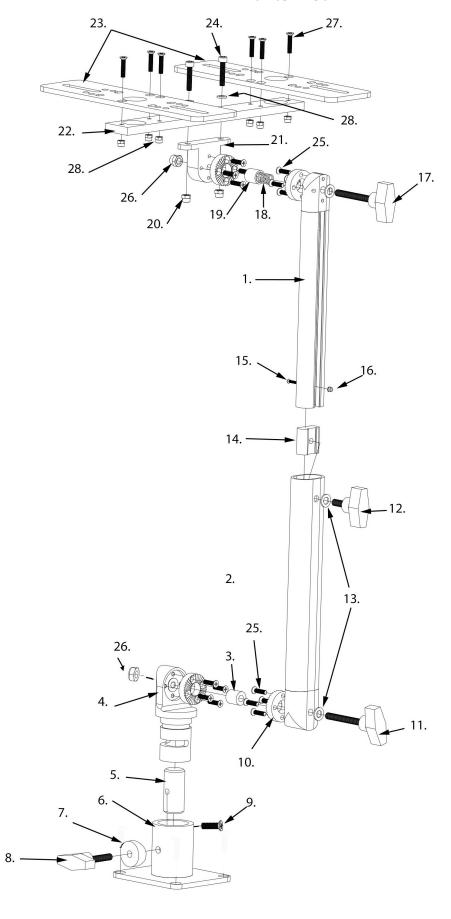

## **ASSEMBLY**

Step 1: Assemble the mounting plates to the Mounting Bridge using six  $10/24 \times 1$ " bolts and Ny-loc nuts. Also assemble the mounting Bridge to the Pitch Block using two  $\frac{1}{4}$ " x  $1-\frac{1}{4}$ " cap head screws, two flat washers and two Ny-Loc nuts as seen in Image 1.