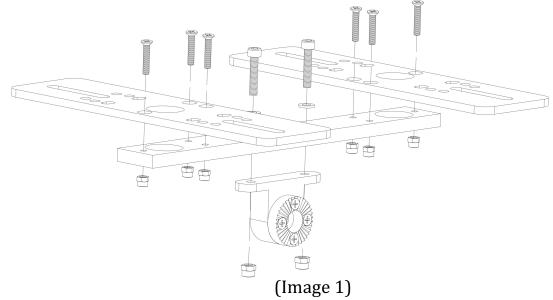

STEP 2: Assemble the mount assembly to the top of the upright as seen in Image 2. NOTE: The lock nut should be installed on the end of the knob as a saftey to prevent it from coming lose, it should not be tight.