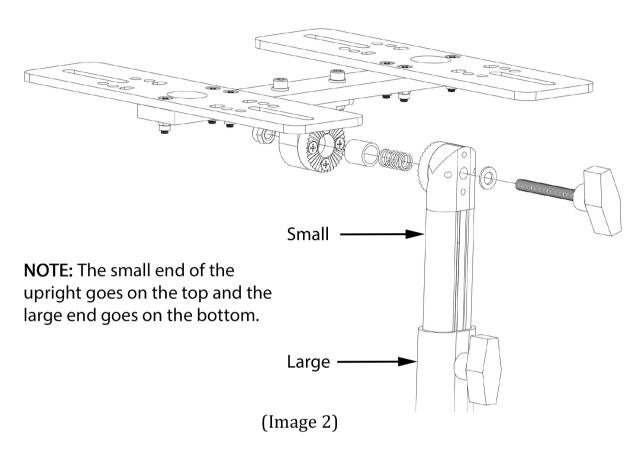

STEP 3: Assemble the bottom of the upright assembly to the Rotational mount as seen in Image 3. place Nylock nut on the end of the knob as a safety, it should not be tight.

Your Monitor Mount is now ready to install on the boat. Installation on the boat is the sole responsibility of the user. We suggest taking it to your local Marine Dealer for professional installation.