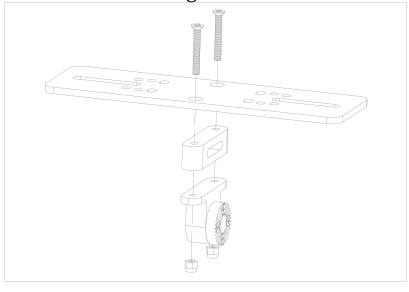

## **ASSEMBLY**

Step 1: Assemble the mounting plate to the pitch block using two  $\frac{1}{4}$ " x 1-3/4" bolts and 2 nyloc nuts as seen in Image 1.

(Image 1)

STEP 2: Assemble the mount assembly to the top of the upright as seen in Image 2. NOTE: The lock nut should be installed on the end of the knob as a saftey to prevent it from coming lose, it should not be tight.