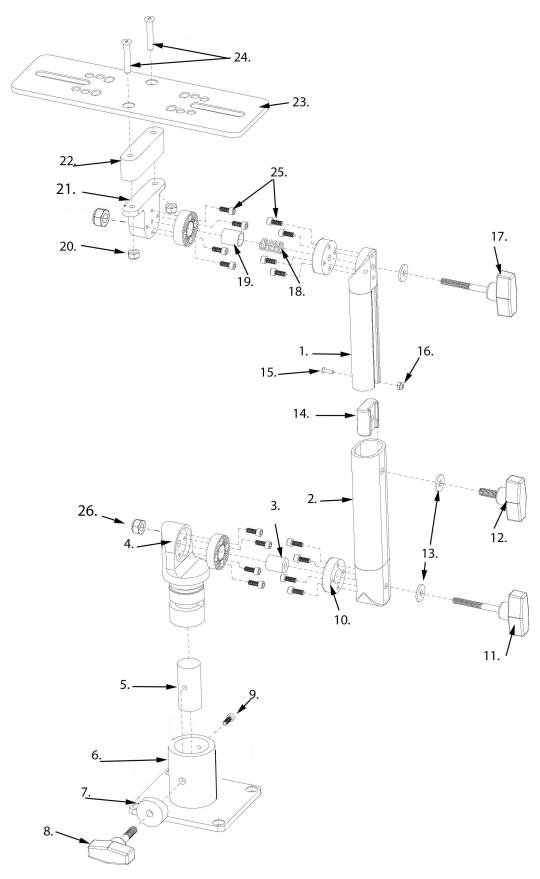

## **ASSEMBLY**

Step 1: Assemble the mounting plate to the pitch block using two  $\frac{1}{4}$ " x 1-3/4" bolts and 2 nyloc nuts as seen in Image 1.

(Image 1)

STEP 2: Assemble the mount assembly to the top of the upright as seen in Image 2. NOTE: The lock nut should be installed on the end of the knob as a saftey to prevent it from coming lose, it should not be tight.