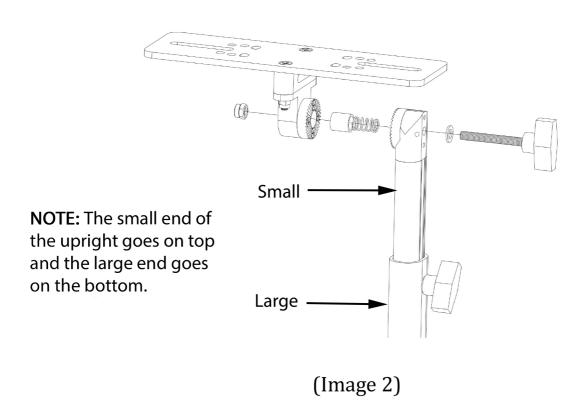

STEP 3: Assemble the bottom of the upright assembly to the Rotational mount as seen in Image 3. place Nylock nut on the end of the knob as a safety, it

should not be tight.

(Image 3)

Your Monitor Mount is now ready to install on the boat. Installation on the boat is the sole responsibility of the user. We suggest taking it to your local Marine Dealer for professional installation.